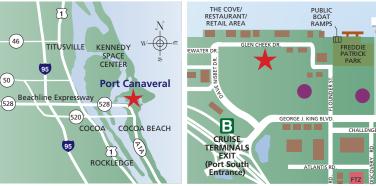

#### **Driving Directions**

From I-95, take exit 205 East onto S.R. 528 (Beachline Expressway) for approximately 12 miles to the "B" Cruise Terminals exit. Turn left under the overpass onto George King Blvd. and go to the first traffic signal. Make a left turn onto Dave Nisbet Dr., take it to Glenn Cheek Dr. and watch for the show registration sign.

Sponsored By

GPS ADDRESS: 683 GLEN CHEEK DRIVE, CAPE CANAVERAL, FL 32920